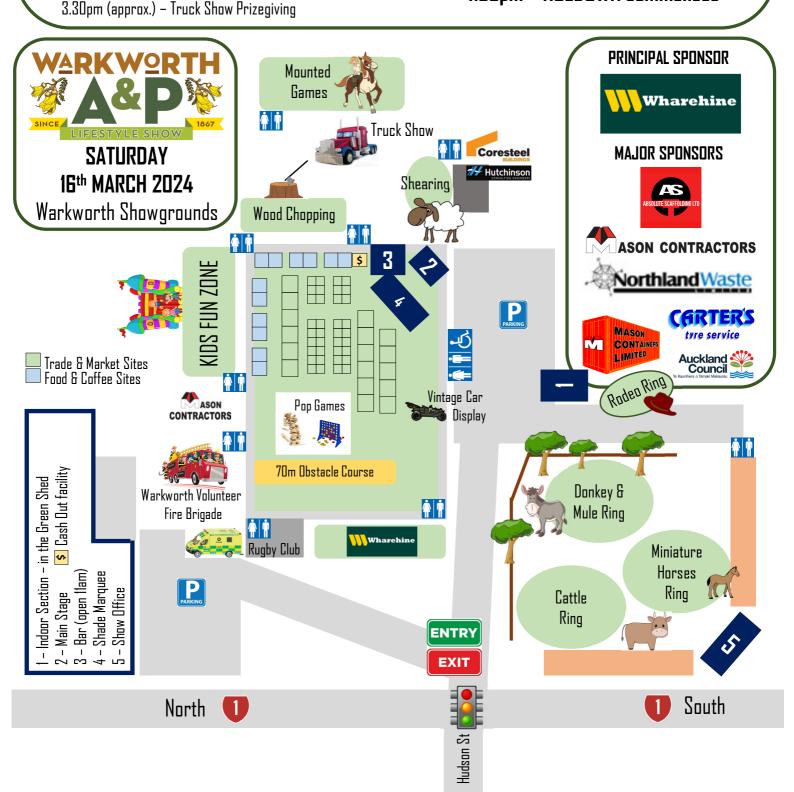

## OTHER - From 10.00am

Wood Chopping & Shearing Events commence
Miniature Horse, Donkey & Mule,
Cattle Competitions commence
Mounted Games commence
Rodeo Ring events commence
Cow Milking & Calf Feeding at the Cattle Ring
All Day

Truck Show Peoples Choice (place your entry at the Eftpos Cabin)

4.30pm - HOEDOWN commences